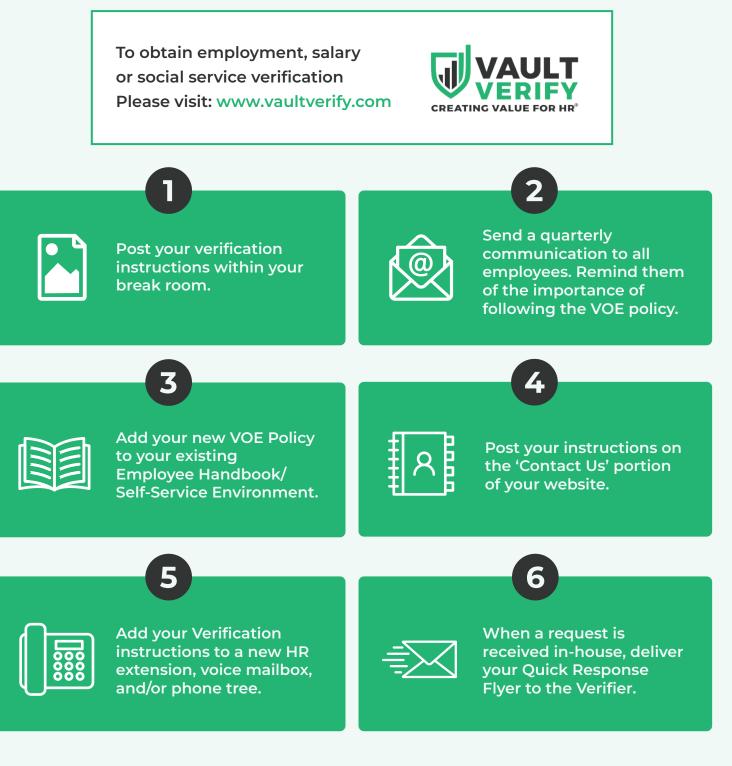

Send a quarterly communication to all employees. Remind them of the importance of following the VOE policy.

\*Sample Communication to be sent out quarterly to all levels of management\*

\*As a reminder of our verification policy\*

- Our organization uses Vault Verify to handle all requests for employment, income and social service verification.
- Please advise requesters to visit: www.vaultverify.com and use our Company Name to obtain verification.
- Employees are strictly prohibited from providing verifications verbally or completing verification forms.

Add your new VOE Policy to your existing Employee Handbook/ Self-Service Environment.

Post your instructions on the 'Contact Us' portion of your website.

Add your Verification instructions to a new HR extension, voice mailbox, and/or phone tree.

Following is a sample script for the audio instructions to record and add to your company's phone system.

"Hello, Thank you for calling. All verifications of employment and income are processed directly through our trusted partner, Vault Verify. To obtain an instant employment and/or income verification, please visit vaultverify.com."

When a request is received in-house, deliver your Quick Response Flyer to the Verifier.