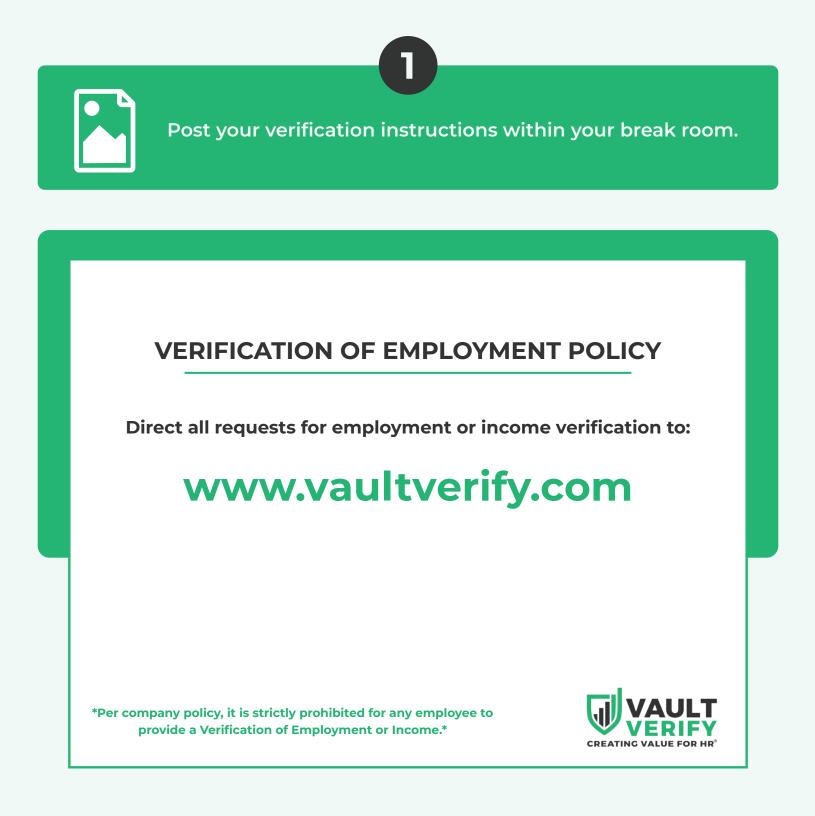

### **Your Verification Instructions:**

### **Employment & Income Verification Request Routing**

Our organization uses Vault Verify to handle all requests for employment, income and social service verifications. Employees are strictly prohibited from providing verifications verbally or completing verification forms.

### **Verification Instructions**

To obtain verification of employment, income, and social service verifications, please visit www.vaultverify.com.

For employees needing verification, please provide the agency in need of your verification with the above instructions.